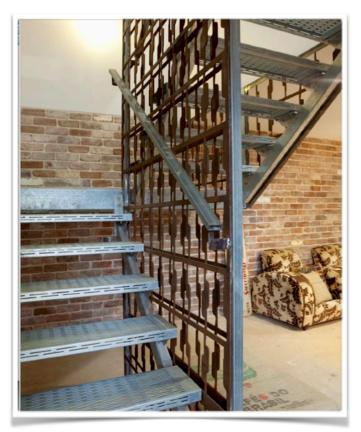

### STAIR STRINGER

#### Features:

- Convenient and easy to install. ( cast-in or bolt down)
- Available off-the-shelf in 1 to 17 tread stringer pairs.
- Stair Treads and tread mounting brackets are also available and can be purchased separately.
   Designed to take a maximum tread width of 1000mm.
- Finish can be hot-dip galvanized and powder coated.