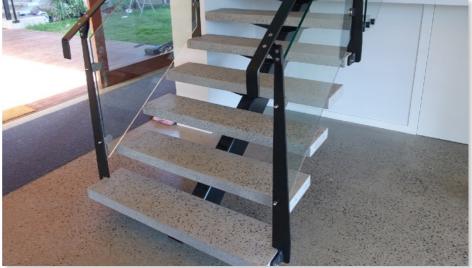

# Mono Stringer

#### Features:

- Modern design to provide aesthetic visual look when combined with balustrades and stair treads.
- Specially engineered brackets for easy installation.
- Available in 2 to 17 tread stringer.
- Finish can be hot-dip galvanized and powder coated.
- Available with selected
   Timber and Concrete treads etc.