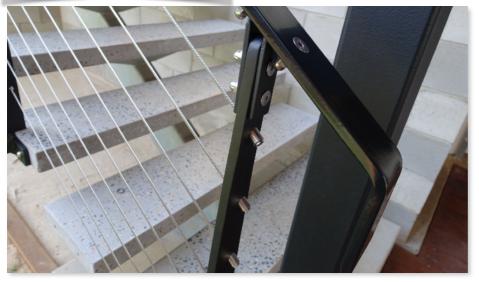

# Mono Stringer

#### Features:

- Modern design to provide aesthetic visual look when combined with balustrades and stair treads.
- Specially engineered brackets for easy installation.
- Available in 2 to 17 tread stringer.
- Finish can be hot-dip galvanized and powder coated.
- Available with selected
   Timber and Concrete treads etc.