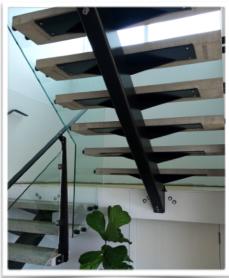

# Mono Stringer

#### Features:

- Modern design to provide aesthetic visual look when combined with balustrades and stair treads.
- Specially engineered brackets for easy installation.
- Available in 2 to 17 tread stringer.
- Finish can be hot-dip galvanized and powder coated.
- Available with selected
   Timber and Concrete treads etc.