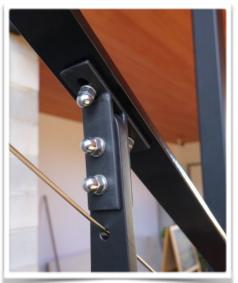

# Mono Stringer

#### Features:

- Modern design to provide aesthetic visual look when combined with balustrades and stair treads.
- Specially engineered brackets for easy installation.
- Available in 2 to 17 tread stringer.
- Finish can be hot-dip galvanized and powder coated.
- Available with selected
   Timber and Concrete treads etc.