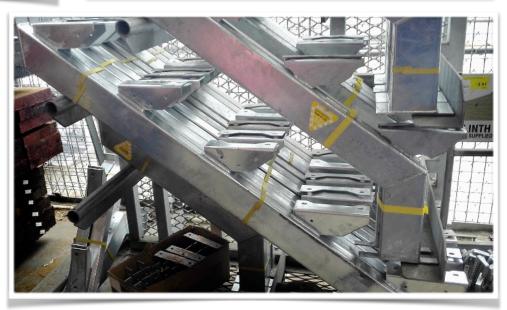

#### Features:

- Convenient and easy to install. ( cast-in or bolt down)
- Available off-the-shelf in 1 to 17 tread stringer pairs.
- Stair Treads and tread mounting brackets are also available and can be purchased separately.
   Designed to take a maximum tread width of 1000mm.
- Finish can be hot-dip galvanized and powder coated.

## Accessories

JIMU is not only producing standard Stair Stringers or Mono Stringers, but also producing suitable stair treads and other accessories.