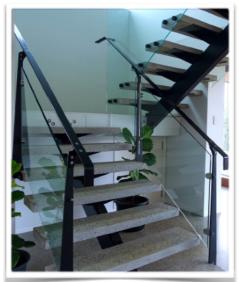

# Mono Stringer

#### Features:

- Modern design to provide aesthetic visual look when combined with balustrades and stair treads.
- Specially engineered brackets for easy installation.
- Available in 2 to 17 tread stringer.
- Finish can be hot-dip galvanized and powder coated.
- Available with selected
   Timber and Concrete treads etc.