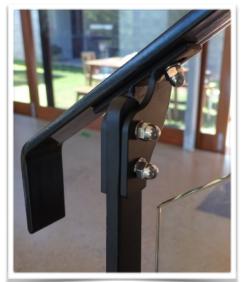

# Mono Stringer

#### Features:

- Modern design to provide aesthetic visual look when combined with balustrades and stair treads.
- Specially engineered brackets for easy installation.
- Available in 2 to 17 tread stringer.
- Finish can be hot-dip galvanized and powder coated.
- Available with selected
   Timber and Concrete treads etc.