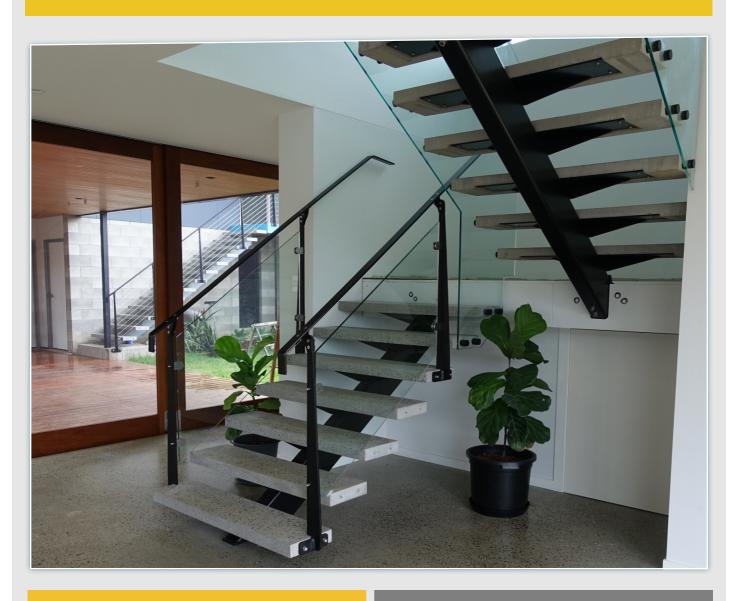

# Mono Stringer

#### Features:

- Modern design to provide aesthetic visual look when combined with balustrades and stair treads.
- Specially engineered brackets for easy installation.
- Available in 2 to 17 tread stringer.
- Finish can be hot-dip galvanized and powder coated.
- Available with selected
   Timber and Concrete treads etc.