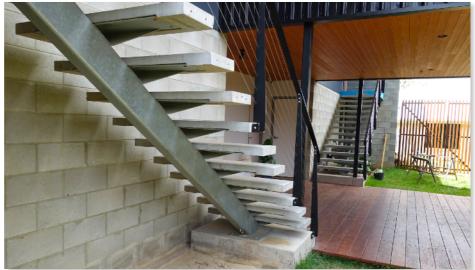

# Mono Stringer

#### Features:

- Modern design to provide aesthetic visual look when combined with balustrades and stair treads.
- Specially engineered brackets for easy installation.
- Available in 2 to 17 tread stringer.
- Finish can be hot-dip galvanized and powder coated.
- Available with selected
   Timber and Concrete treads etc.