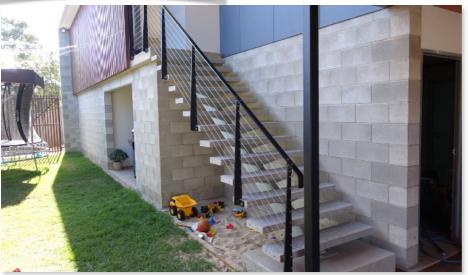

### STAIR STRINGER

#### Features:

- Convenient and easy to install. ( cast-in or bolt down)
- Available off-the-shelf in 1 to 17 tread stringer pairs.
- Stair Treads and tread mounting brackets are also available and can be purchased separately.
   Designed to take a maximum tread width of 1000mm.
- Finish can be hot-dip galvanized and powder coated.