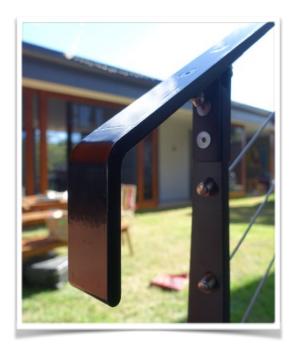

# Mono Stringer

#### Features:

- Modern design to provide aesthetic visual look when combined with balustrades and stair treads.
- Specially engineered brackets for easy installation.
- Available in 2 to 17 tread stringer.
- Finish can be hot-dip galvanized and powder coated.
- Available with selected
   Timber and Concrete treads etc.