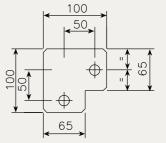

PRH

CORNER POST

TYPICAL BASE PLATE

C-TYPE

Standard Base Plates

W

С

В

S

SO

Dimension"C" (mm)

| Туре | "C"=Grating or Plate<br>Thickness Plus |  |
|------|----------------------------------------|--|
| W    | 30                                     |  |
| С    | 30                                     |  |
| BP   | 30                                     |  |
| SM   | 106*                                   |  |
| SMO  | 106*                                   |  |
| *04  |                                        |  |

\*94 when used on 125 x 65

Special Drilling for Rails 90 цці І  $\Phi^{\uparrow} \Phi$ ┢┬┿ 1 DRILLED DRILLED DRILLED DRILLED CORNER BOTTOM SIDE ONLY RIGHT HAND LEFT HAND TOP POST SIDE ONLY SIDE ONLY SIDE ONLY DRILLED ONE SIDE ONLY (D.O.S.O.) Chain Hooks 8mmDIA 5mmCHAIN -9 DETAIL OF HOOK 5mm CHAIN ш ш Т