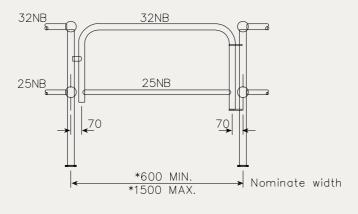

D.O.S.O. STANCHIONS WITH CHAIN HOOKS

\*Specify number of balls, pitching & height required of stanchion (150mm minimum centres) Multi ball stanchions are available in any of the range of Balltube stanchion configurations