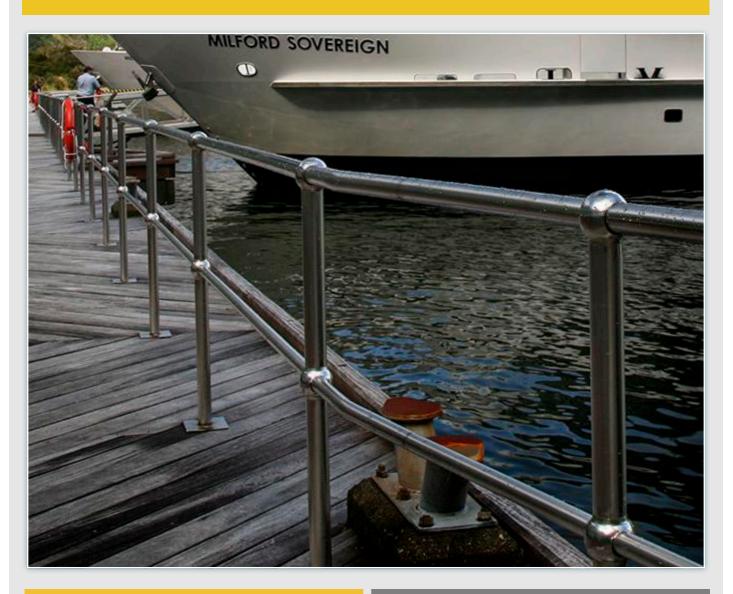

JIMU mainly produce Ball Joint Handrail and prefabricated Handrail Panel that use with steel platform and walkway. On-site installation is saving time and labour cost. Material can be Carbon Steel, Stainless Steel or Aluminum.

## Panel Handrail

— To fabricate the ball joint handrail or other types sections into panels at factory.
Usually Panel Handrail are installed on site.

This kind of handrail is fabricated base on the drawing which customer provided. Therefore, the model, specification and style are not fixed.