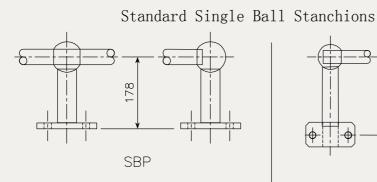

D.O.S.O. STANCHIONS WITH CHAIN HOOKS

\*Specify number of balls, pitching & height required of stanchion (150mm minimum centres) Multi ball stanchions are available in any of the range of Balltube stanchion configurations