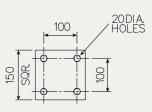

PRH

CORNER POST

TYPICAL BASE PLATE

C-TYPE

Standard Base Plates

W

С

В

S

SO

Dimension"C" (mm)

| Туре | "C"=Grating or Plate<br>Thickness Plus |  |
|------|----------------------------------------|--|
| W    | 30                                     |  |
| С    | 30                                     |  |
| BP   | 30                                     |  |
| SM   | 106*                                   |  |
| SMO  | 106*                                   |  |
| *04  |                                        |  |