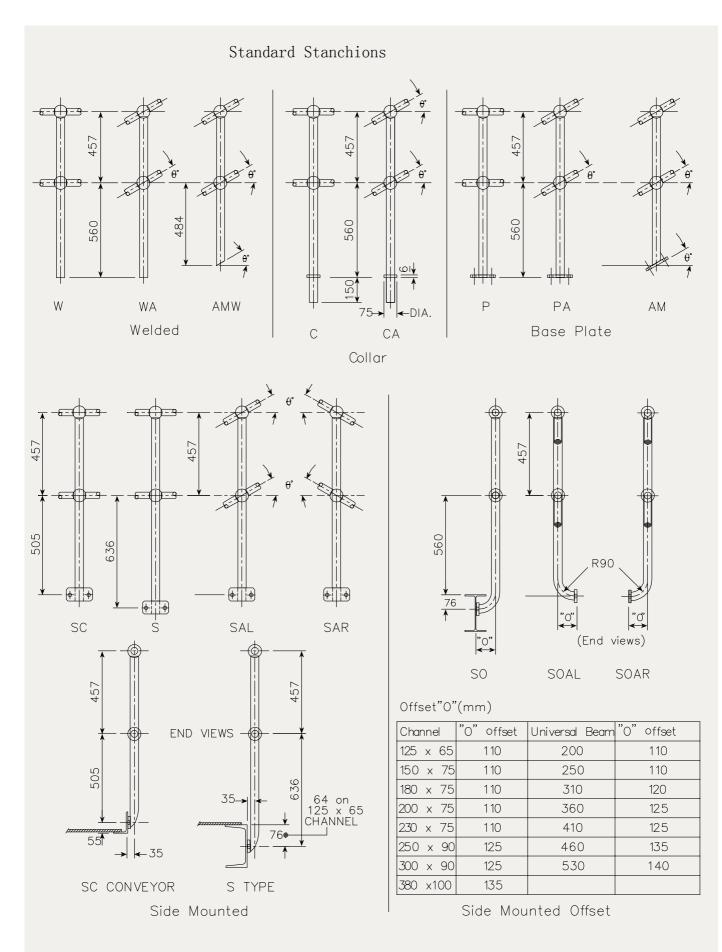

PRH

CORNER POST

TYPICAL BASE PLATE

C-TYPE

Standard Base Plates

W

С

В

S

SO

Dimension"C" (mm)

| Туре | "C"=Grating or Plate<br>Thickness Plus |  |
|------|----------------------------------------|--|
| W    | 30                                     |  |
| С    | 30                                     |  |
| BP   | 30                                     |  |
| SM   | 106*                                   |  |
| SMO  | 106*                                   |  |
| *04  |                                        |  |

\*94 when used on 125 x 65

Special Drilling for Rails 90 цці І  $\Phi^{\uparrow} \Phi$ ┢┬┿ 1 DRILLED DRILLED DRILLED DRILLED CORNER BOTTOM SIDE ONLY RIGHT HAND LEFT HAND TOP POST SIDE ONLY SIDE ONLY SIDE ONLY DRILLED ONE SIDE ONLY (D.O.S.O.) Chain Hooks 8mmDIA 5mmCHAIN -9 DETAIL OF HOOK 5mm CHAIN ш ш Т

D.O.S.O. STANCHIONS WITH CHAIN HOOKS

\*Specify number of balls, pitching & height required of stanchion (150mm minimum centres) Multi ball stanchions are available in any of the range of Balltube stanchion configurations