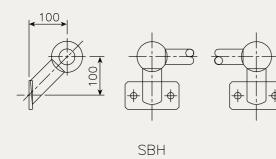

|
| Website: | www.jmgrating.com                                                                                         |

JIMU mainly produce Ball Joint Handrail and prefabricated Handrail Panel that use with steel platform and walkway. On-site installation is saving time and labour cost. Material can be Carbon Steel, Stainless Steel or Aluminum.







**Surface Treatment** 

| Material           | Surface Treatment                                     |
|--------------------|-------------------------------------------------------|
| Carbon<br>Steel    | Hot Dip Galvanizing    Powder Coating<br>and Painting |
| Stainless<br>Steel | Electrochemical Polishing                             |
| Aluminum           | Pickling, Anodized, PVDF Coating,<br>Powder Coating   |



















PRH





CORNER POST

TYPICAL BASE PLATE





C-TYPE

Standard Base Plates

W

С

В

S

SO





Dimension"C" (mm)

| Туре | "C"=Grating or Plate<br>Thickness Plus |  |
|------|----------------------------------------|--|
| W    | 30                                     |  |
| С    | 30                                     |  |
| BP   | 30                                     |  |
| SM   | 106*                                   |  |
| SMO  | 106*                                   |  |
| *04  |                                        |  |

\*94 when used on 125 x 65



Special Drilling for Rails 90 цці І  $\Phi^{\uparrow} \Phi$ ┢┬┿ 1 DRILLED DRILLED DRILLED DRILLED CORNER BOTTOM SIDE ONLY RIGHT HAND LEFT HAND TOP POST SIDE ONLY SIDE ONLY SIDE ONLY DRILLED ONE SIDE ONLY (D.O.S.O.) Chain H