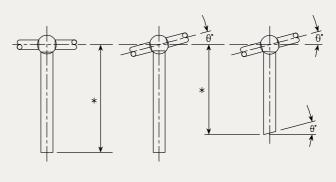

SELF CLOSING GATE

θ°=7°ΜΑΧ.

-1

-1

-6-

Mega Ball Stanchions Ø. Q\_-. Ø=--450 450 450 Ţ. Q--A--æ. 550 θ°=7° Μ ΑΧ. 550 725 105 DIA. <1 ⊲  $| \nabla$ МĊ МАМ MS MSAM -6--6 76mm 0.D. 450 450  $\mathcal{O}$ 76mm 0.D. -6-000 POST 76 O.D. ()550 MP ΜW MSBW MMBW