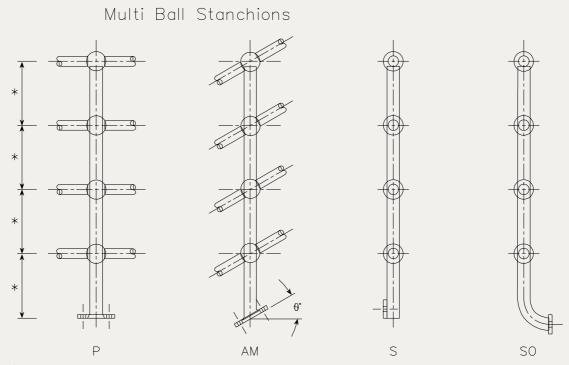

D.O.S.O. STANCHIONS WITH CHAIN HOOKS

\*Specify number of balls, pitching & height required of stanchion (150mm minimum centres) Multi ball stanchions are available in any of the range of Balltube stanchion configurations