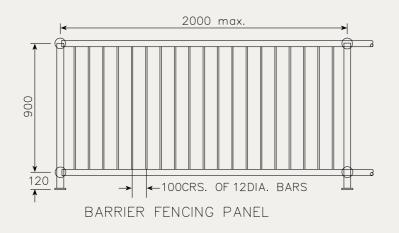

## Panel Handrail

— To fabricate the ball joint handrail or other types sections into panels at factory.
Usually Panel Handrail are installed on site.

This kind of handrail is fabricated base on the drawing which customer provided. Therefore, the model, specification and style are not fixed.