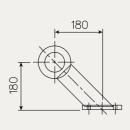

PRH

CORNER POST

TYPICAL BASE PLATE

C-TYPE

Standard Base Plates

W

С

В

S

SO

Dimension"C" (mm)

| Туре | "C"=Grating or Plate<br>Thickness Plus |  |
|------|----------------------------------------|--|
| W    | 30                                     |  |
| С    | 30                                     |  |
| BP   | 30                                     |  |
| SM   | 106*                                   |  |
| SMO  | 106*                                   |  |
| *04  |                                        |  |