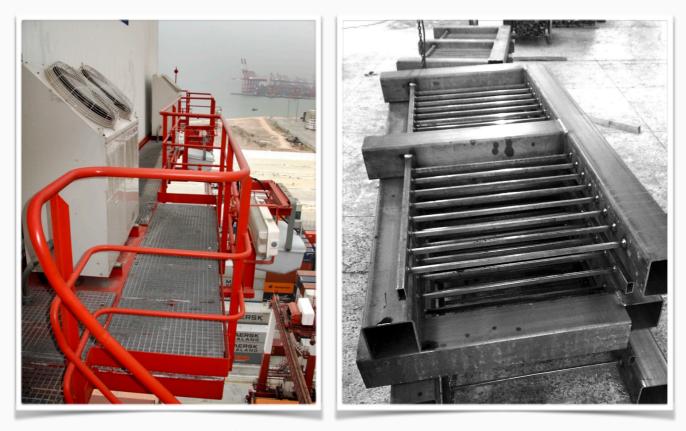

## Panel Handrail

— To fabricate the ball joint handrail or other types sections into panels at factory.
Usually Panel Handrail are installed on site.

This kind of handrail is fabricated base on the drawing which customer provided. Therefore, the model, specification and style are not fixed.