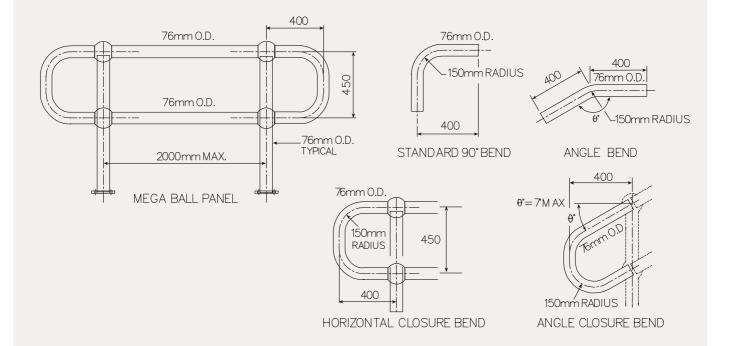

SELF CLOSING GATE

θ°=7°ΜΑΧ.

-1

-1

-6-

Mega Ball Stanchions Ø. Q\_-. Ø=--450 450 450 Ţ. Q--A--æ. 550 θ°=7° Μ ΑΧ. 550 725 105 DIA. <1 ⊲  $| \nabla$ МĊ МАМ MS MSAM -6--6 76mm 0.D. 450 450  $\mathcal{O}$ 76mm 0.D. -6-000 POST 76 O.D. ()550 MP ΜW MSBW MMBW

Mega Ball Closures and Bends

TYPICAL BASE PLATE (16mm thick)

MSBP