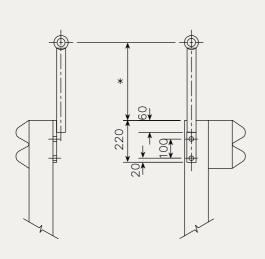

SELF CLOSING GATE

θ°=7°ΜΑΧ.

-1

-1

-6-

Mega Ball Stanchions Ø. Q\_-. Ø=--450 450 450 Ţ. Q--A--æ. 550 θ°=7° Μ ΑΧ. 550 725 105 DIA. <1 ⊲  $| \nabla$ МĊ МАМ MS MSAM -6--6 76mm 0.D. 450 450  $\mathcal{O}$ 76mm 0.D. -6-000 POST 76 O.D. ()550 MP ΜW MSBW MMBW