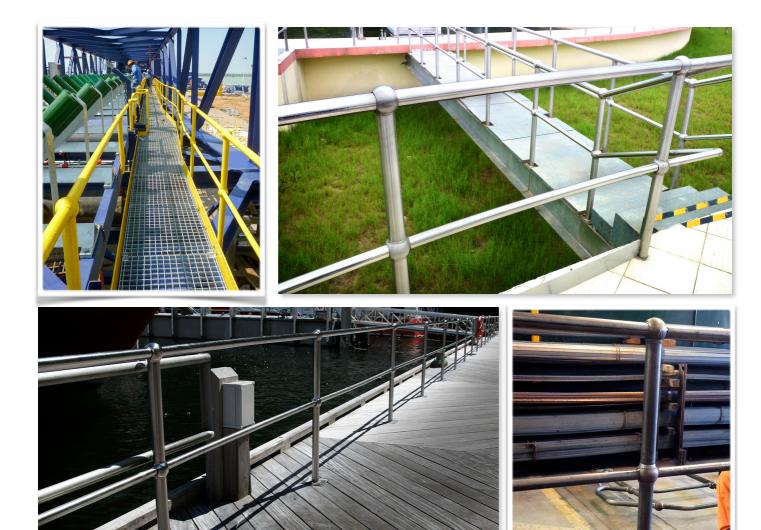

JIMU mainly produce Ball Joint Handrail and prefabricated Handrail Panel that use with steel platform and walkway. On-site installation is saving time and labour cost. Material can be Carbon Steel, Stainless Steel or Aluminum.

## Panel Handrail

— To fabricate the ball joint handrail or other types sections into panels at factory.
Usually Panel Handrail are installed on site.

This kind of handrail is fabricated base on the drawing which customer provided. Therefore, the model, specification and style are not fixed.