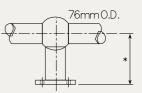

D.O.S.O. STANCHIONS WITH CHAIN HOOKS

\*Specify number of balls, pitching & height required of stanchion (150mm minimum centres) Multi ball stanchions are available in any of the range of Balltube stanchion configurations