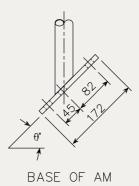

SELF CLOSING GATE

θ°=7°ΜΑΧ.

-1

-1

-6-

Mega Ball Stanchions Ø. Q\_-. Ø=--450 450 450 Ţ. Q--A--æ. 550 θ°=7° Μ ΑΧ. 550 725 105 DIA. <1 ⊲  $| \nabla$ МĊ МАМ MS MSAM -6--6 76mm 0.D. 450 450  $\mathcal{O}$ 76mm 0.D. -6-000 POST 76 O.D. ()550 MP ΜW MSBW MMBW