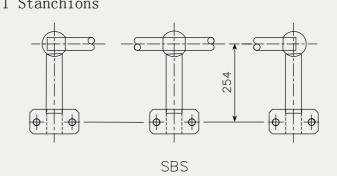

D.O.S.O. STANCHIONS WITH CHAIN HOOKS

\*Specify number of balls, pitching & height required of stanchion (150mm minimum centres) Multi ball stanchions are available in any of the range of Balltube stanchion configurations