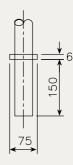

D.O.S.O. STANCHIONS WITH CHAIN HOOKS

\*Specify number of balls, pitching & height required of stanchion (150mm minimum centres) Multi ball stanchions are available in any of the range of Balltube stanchion configurations