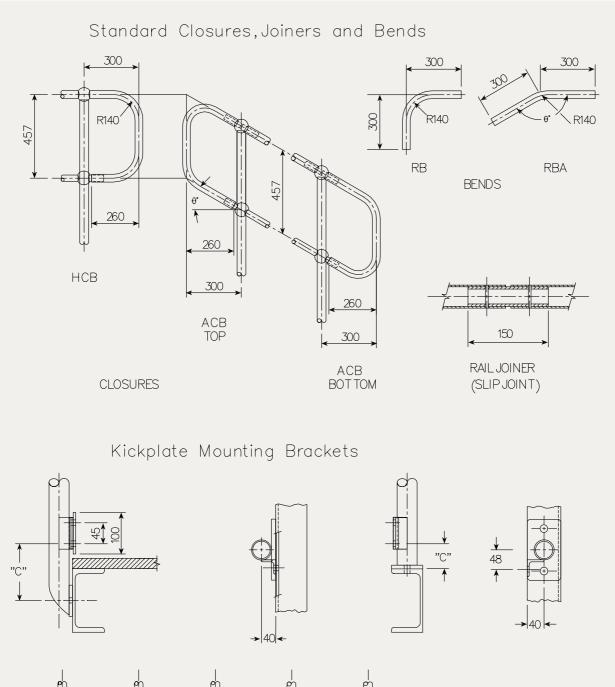

\*94 when used on 125 x 65

Special Drilling for Rails 90 цці І  $\Phi^{\uparrow} \Phi$ ┢┬┿ 1 DRILLED DRILLED DRILLED DRILLED CORNER BOTTOM SIDE ONLY RIGHT HAND LEFT HAND TOP POST SIDE ONLY SIDE ONLY SIDE ONLY DRILLED ONE SIDE ONLY (D.O.S.O.) Chain Hooks 8mmDIA 5mmCHAIN -9 DETAIL OF HOOK 5mm CHAIN ш ш Т

D.O.S.O. STANCHIONS WITH CHAIN HOOKS

\*Specify number of balls, pitching & height required of stanchion (150mm minimum centres) Multi ball stanchions are available in any of the range of Balltube stanchion configurations